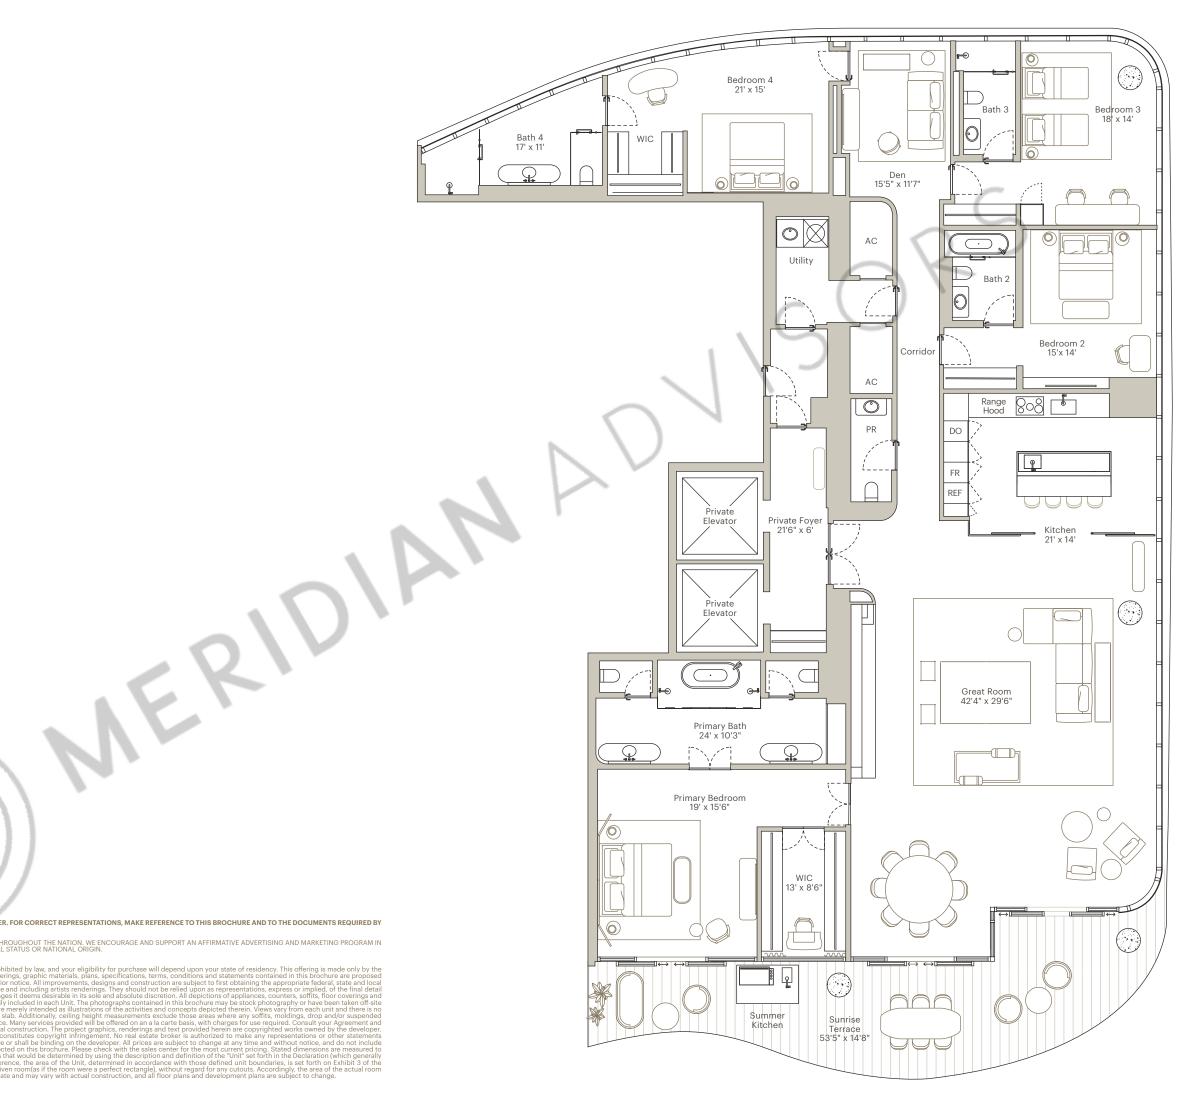

## RESIDENCE F NORTH

LEVELS 50-63

4 BEDROOMS I 4 BATHROOMS
POWDER ROOM I DEN I SUNRISE TERRACE
SUMMER KITCHEN I 3 VALET-SERVICED
PARKING SPACES

INTERIOR AREA: 4,171 SF / 387 SM EXTERIOR AREA: 683 SF / 63 SM TOTAL AREA: 4,854 SF / 450 SM

- -One-of-a-kind Antonio Citterio designed interiors
- -Double-door entry from private foyer
- -Two private elevators
- -Directly faces Biscayne Bay and showcases stunning water views
- -12' ceiling heights
- -Independent service entrance
- -Expansive great room and bedrooms
- -En-suite bathroom in all bedrooms
- -Antonio Citterio-designed closets
- -Dual private water closets with high efficiency smart toilets
- -Glass-enclosed Arclinea kitchen with Gaggenau appliances
- -Large southeast-facing terrace
- -Summer kitchen
- -Private package and dry-cleaning delivery compartment